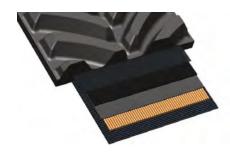

## Strong Cables

The track tensile strength is ensured by a full layer of 5.4mm, seamless tension cables. In addition, the track's core is reinforced with as much as four steel cable layers placed at special angles to maximise the core stiffness, making our tracks the best choice for durability and flexibility.