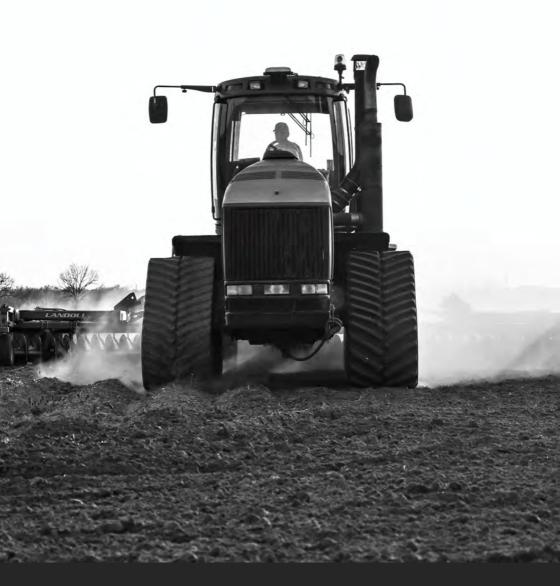

Thanks to their strength, reliability and original dimensions, Vulcan Agri tracks are perfectly suited to John Deere tractors and combines.