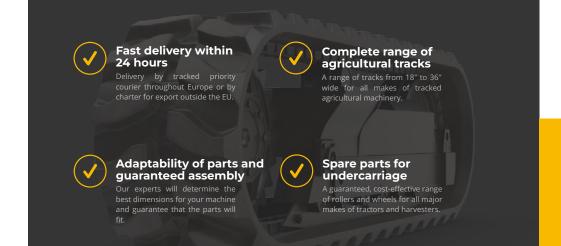

Range of tracks from 18" to 36" wide

LEACH LEWIS RUBBER TRACKS LIMITED Units 4-5 Hikers Way, Crendon Industrial Park, Long Crendon HP18 9RW www.llrt.co.uk