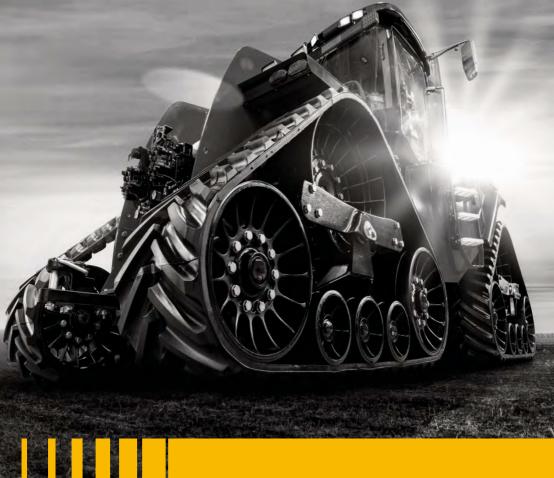

Thanks to their strength, reliability and original dimensions, Vulcan Agri tracks are perfectly suited to John Deere tractors and combines.